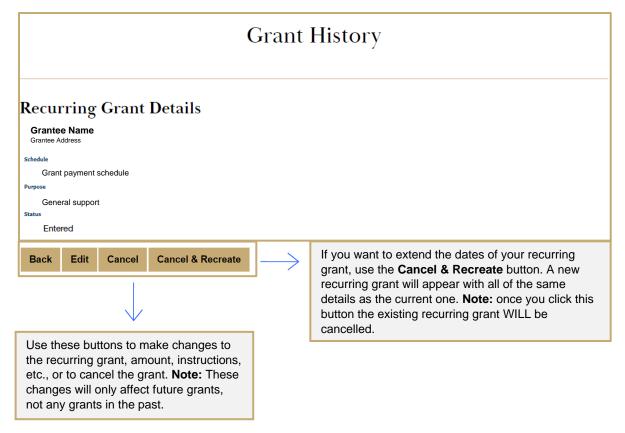

## Edit an existing recurring grant

Start by visiting the grant history page.

This page shows all grant activity (single grants and recurring grants) for the selected fund during a specified time period. Use advanced search to use a specific date range, search for specific keywords or search by the status of the grant recommendation. The type column indicates whether the grantee payment is a single grant or a recurring grant. If it is a recurring grant, a view schedule link is also displayed. Clicking this link displays the payment schedule in detail. Clicking the export results to Excel link at the bottom of the page saves the list to an Excel spreadsheet and provides more detail about each recommendation.

Click on the **grantee name** to view details about the grantee

organization

Click on the **Details** link to view the history of this recurring grant and to edit or cancel the recurring grant