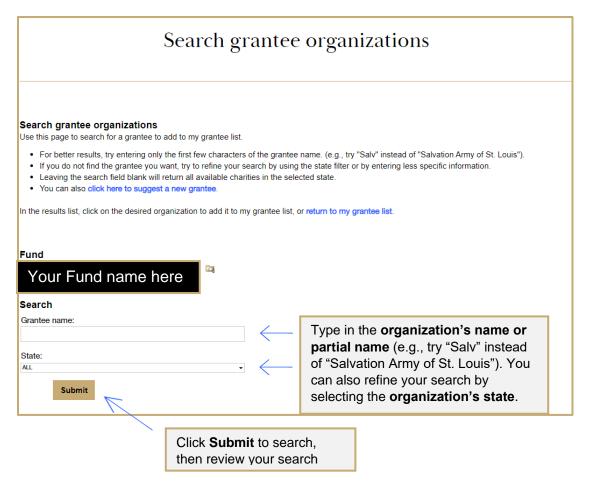

# Add an organization to your grantee list

Click on the organization name in the search results to add them to your personal Grantee list.

|        | Organization Name              | Address                                        | Tax ID              |
|--------|--------------------------------|------------------------------------------------|---------------------|
| $\geq$ | Erie Salvation Army            | 1022 Liberty St Erie, PA 16502                 | church              |
|        | Erie Salvation Army            | 1022 Liberty St Erie, PA 16502                 |                     |
|        | Fox Cities Salvation Army      | 130 E North Street , Appleton, WI 54911        | church              |
|        | Hammond-Munster Salvation Army | 8225 Columbia Ave Munster,, IN 46321           | church              |
|        | Rochester Salvation Army       | 20 1st Ave NE Rochester, MN 55906              | subordinate         |
|        | Rochester Salvation Army       | 8141 E Kaiser Blvd, Ste 312 Anaheim, CA 92808  |                     |
|        | Salvation Amy                  | 8225 Columbia Ave Muster, IN 46321             | 36-2167910          |
|        | Salvation Army                 | PO Box 867 Waterloo, IA 50704-0867             |                     |
|        | Salvation Army                 | P.O. Box 1111 Odessa, TX 79760-1111            | 22-2406433          |
|        | Salvation Army                 | 409 N. Broadway PO Box 669 Knoxville, TN 37901 | 22-2406433          |
|        | H ← 1 2345678910 ▶ H           | Page: 1 of 19 Go                               | Item 1 to 10 of 187 |