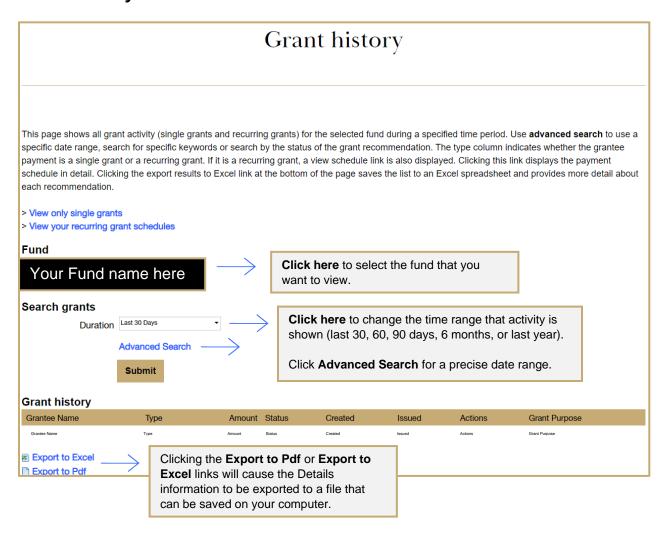

## Edit an existing recurring grant

Start by visiting the grant history page.

This page shows all grant activity (single grants and recurring grants) for the selected fund during a specified time period. Use advanced search to use a specific date range, search for specific keywords or search by the status of the grant recommendation. The type column indicates whether the grantee payment is a single grant or a recurring grant. If it is a recurring grant, a view schedule link is also displayed. Clicking this link displays the payment schedule in detail. Clicking the export results to Excel link at the bottom of the page saves the list to an Excel spreadsheet and provides more detail about each recommendation.