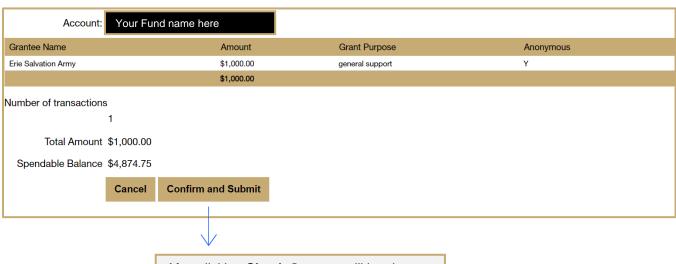

### **Grant cart details**

After clicking **Check Out**, you will be shown this summary page. Your grant(s) will not be final until your click **Confirm and Submit**.