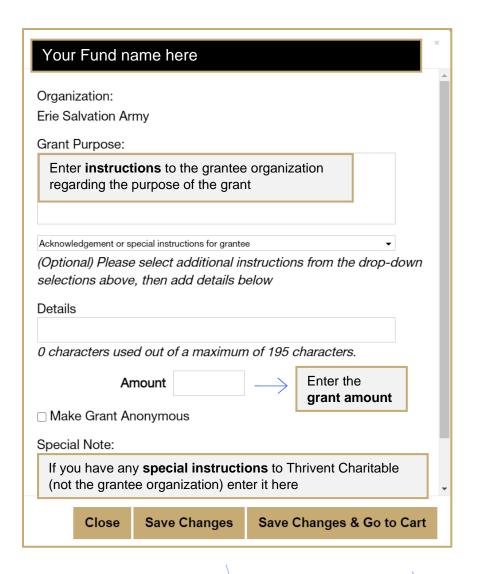

## Add a grant to your grant cart

By clicking **Close** you will return to the main Grant page without saving the item to your cart.

By clicking **Save Changes**, the grant will be added to your cart and you will return to the main Grant page.

When you are finished making grants and ready to check out, click on **Save Changes & Go to Cart**.