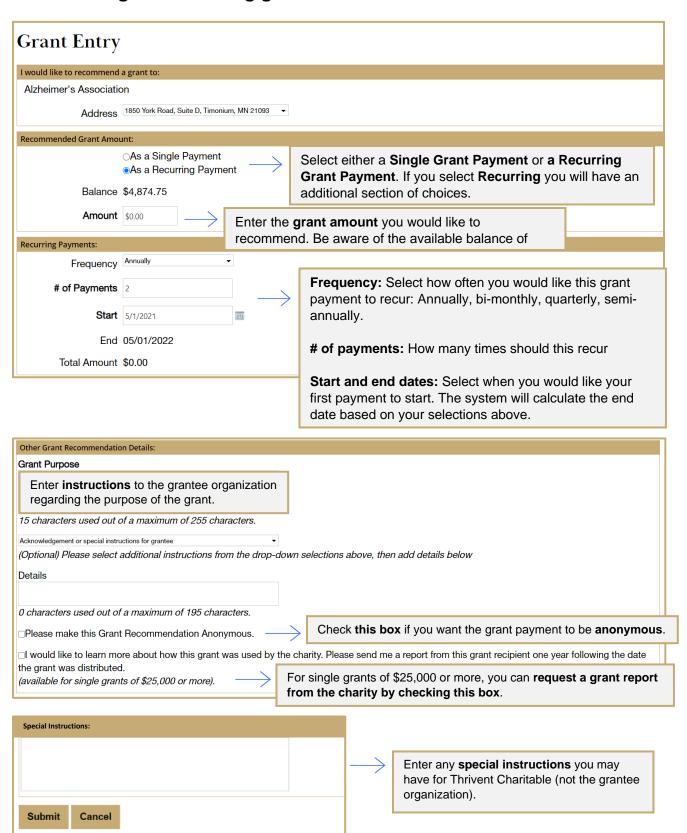

0 1st Ave NE Rochester, MN 55906              | subordinate         |
|        | Rochester Salvation Army       | 8141 E Kaiser Blvd, Ste 312 Anaheim, CA 92808  |                     |
|        | Salvation Amy                  | 8225 Columbia Ave Muster, IN 46321             | 36-2167910          |
|        | Salvation Army                 | PO Box 867 Waterloo, IA 50704-0867             |                     |
|        | Salvation Army                 | P.O. Box 1111 Odessa, TX 79760-1111            | 22-2406433          |
|        | Salvation Army                 | 409 N. Broadway PO Box 669 Knoxville, TN 37901 | 22-2406433          |
|        | H ← 1 2345678910 ▶ H           | Page: 1 of 19 Go                               | Item 1 to 10 of 187 |

## Create a single or recurring grant



## Edit an existing recurring grant

Start by visiting the grant history page.



This page shows all grant activity (single grants and recurring grants) for the selected fund during a specified time period. Use advanced search to use a specific date range, search for specific keywords or search by the status of the grant recommendation. The type column indicates whether the grantee payment is a single grant or a recurring grant. If it is a recurring grant, a view schedule link is also displayed. Clicking this link displays the payment schedule in detail. Clicking the export results to Excel link at the bottom of the page saves the list to an Excel spreadsheet and provides more detail about each recommendation.

> View only single grants

> View your recurring grant schedules

Click here