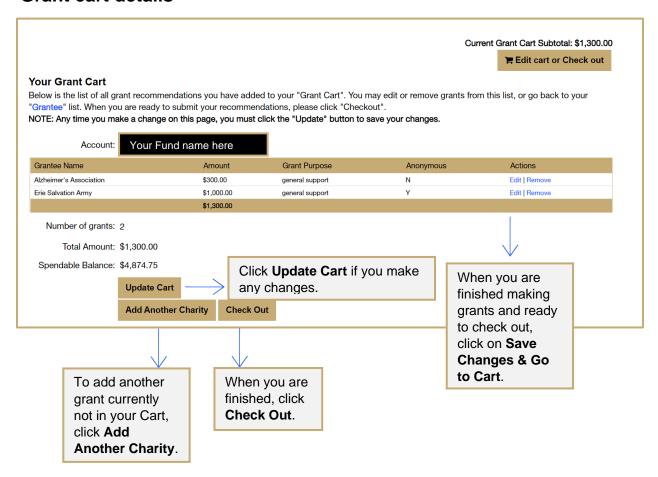

### **Grant cart details**

After clicking **Check Out**, you will be shown this summary page. Your grant(s) will not be final until your click **Confirm and Submit**.