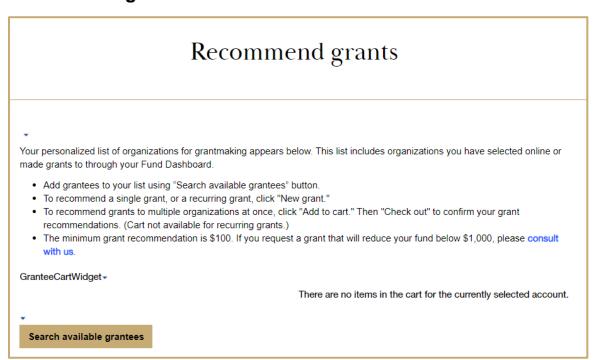

600 Portland Ave. S., Ste. 5100 Minneapolis, MN 55415-1665 800-365-4172 • thriventcharitable.com

### **Recommend grants**



## Add a grant to your grant cart





By clicking **Close** you will return to the main Grant page without saving the item to your cart.

By clicking **Save Changes**, the grant will be added to your cart and you will return to the main Grant page.

When you are finished making grants and ready to check out, click on **Save Changes & Go to Cart**.

### **Grant cart details**





After clicking **Check Out**, you will be shown this summary page. Your grant(s) will not be final until your click **Confirm and Submit**.

# Add an organization to your grantee list



Click on the organization name in the search results to add them to your personal Grantee list.

|        | Organization Name              | Address                                        | Tax ID              |
|--------|-----