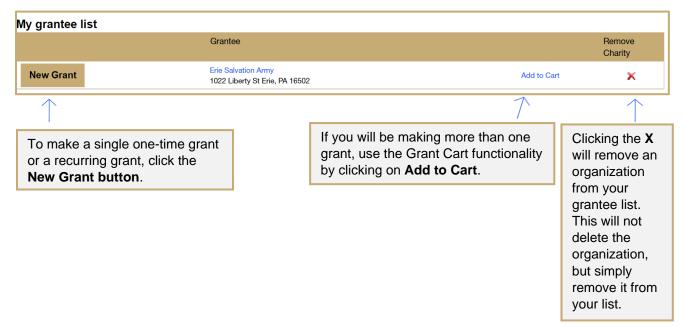

# Add an organization to your grantee list

Click on the organization name in the search results to add them to your personal Grantee list.

|        | Organization Name              | Address                                        | Tax ID              |
|--------|--------------------------------|------------------------------------------------|---------------------|
| $\geq$ | Erie Salvation Army            | 1022 Liberty St Erie, PA 16502                 | church              |
|        | Erie Salvation Army            | 1022 Liberty St Erie, PA 16502                 |                     |
|        | Fox Cities Salvation Army      | 130 E North Street , Appleton, WI 54911        | church              |
|        | Hammond-Munster Salvation Army | 8225 Columbia Ave Munster,, IN 46321           | church              |
|        | Rochester Salvation Army       | 20 1st Ave NE Rochester, MN 55906              | subordinate         |
|        | Rochester Salvation Army       | 8141 E Kaiser Blvd, Ste 312 Anaheim, CA 92808  |                     |
|        | Salvation Amy                  | 8225 Columbia Ave Muster, IN 46321             | 36-2167910          |
|        | Salvation Army                 | PO Box 867 Waterloo, IA 50704-0867             |                     |
|        | Salvation Army                 | P.O. Box 1111 Odessa, TX 79760-1111            | 22-2406433          |
|        | Salvation Army                 | 409 N. Broadway PO Box 669 Knoxville, TN 37901 | 22-2406433          |
|        | H ← 1 2345678910 ▶ H           | Page: 1 of 19 Go                               | Item 1 to 10 of 187 |