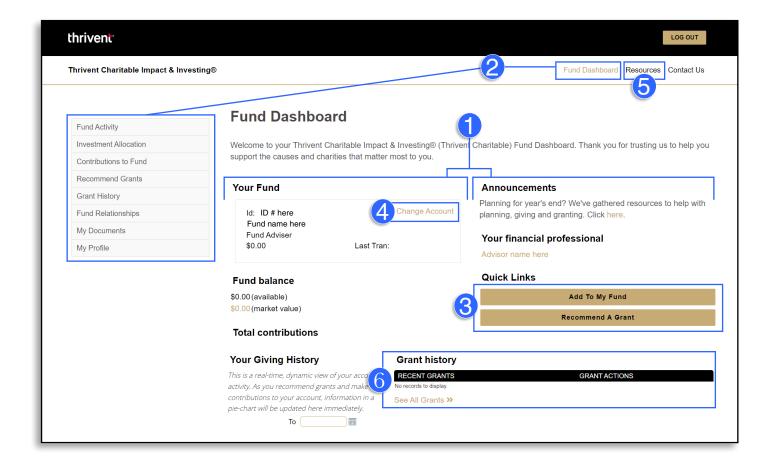

## **Navigation tips**

- 1 Data organization transitioned from one to two columns, limiting the need for scrolling.
- Navigation is available through the drop down menu at the top of the page and on the menu bar to the left.
- Quick link buttons, "Recommend a Grant" and "Add to My Fund" are prominently located on the home dashboard and easy to find.

- Toggling between accounts is easier.
- 5 A resources page provides quick access to the resources needed to help plan and manage giving.
- 6 Statements are easy to find.

Thrivent Charitable Impact & Investing® is a public charity that serves individuals, organizations and the community through charitable planning, donor-advised funds and endowments. Thrivent Charitable Impact & Investing works collaboratively with Thrivent and its financial advisors. It is a separate legal entity from Thrivent, the marketing name for Thrivent Financial for Lutherans.