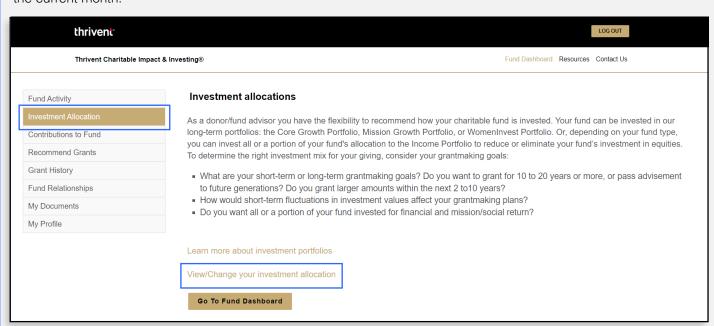

Please see Page 2 for helpful navigation tips.

Donors have flexibility to update investment allocations quickly and at their convenience.

Users can access and/or reset their User ID without staff assistance!

It's mobile responsive! The view automatically adjusts for mobile screens.

Updates will take effect immediately for contributions, and be reallocated when rebalancing occurs at the end of the current month.