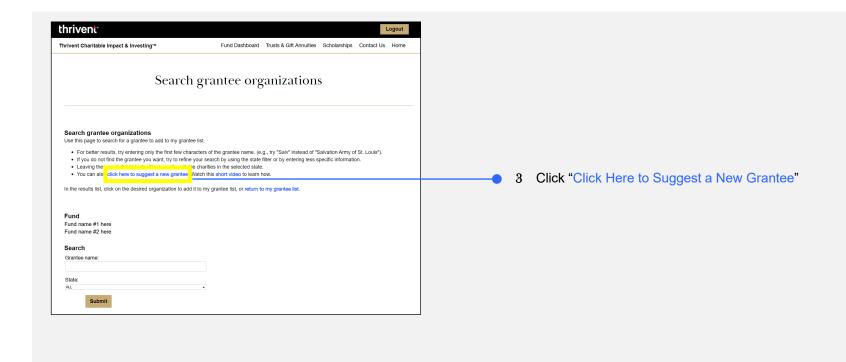

#### **Suggesting a New Grantee (Continued)**

Navigate to the "Search Grantee Organizations" page by clicking on the "Search Available Grantees" button on the Recommend Grants page. \*See previous page for reference

To suggest adding a new organization to your grantee list, click on "Click Here to Suggest a New Grantee" text. \*See next page for form