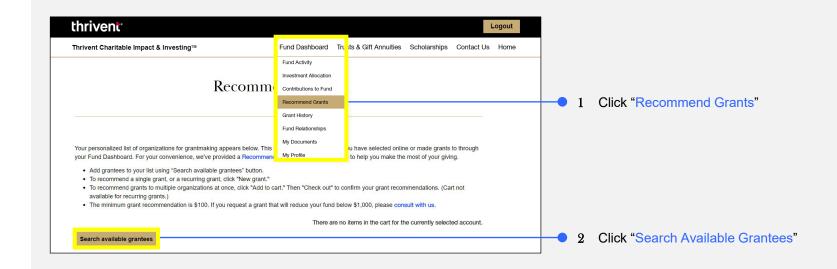

- After you have logged into your Fund Dashboard, navigate to the "Recommend Grants" page by clicking on the Fund Dashboard option in the top navigation bar and selecting the "Recommend Grants" option from the dropdown menu.
  - On this page, you will see instructions to recommend a grant, along with some requirements.
- 2 To begin finding information on available grantees, click on "Search Available Grantees" button.