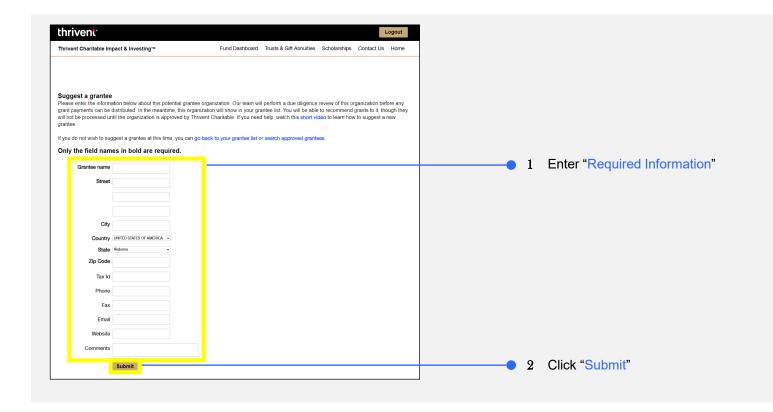

### **Suggesting a New Grantee (Continued)**

After clicking on Click Here to Suggest a New Grantee, you will arrive at the screen below. \*See previous page for reference

- 1 Enter any "Required Information" about your potential grantee organization into the form.
- Once you have completed the form, click the "Submit" button.
  - The organization is now submitted and should appear in your grantee list. You can start making grants to it immediately.
  - Our team will perform a due diligence review before any grant payments are distributed. After our due diligence and if the organization is approved, your grants will be processed. If we have any questions, someone from our team will reach out to you directly.