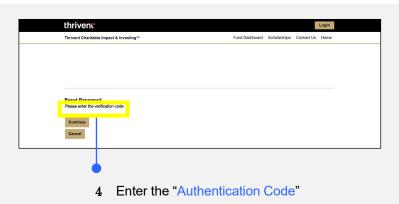

#### **Step 2: Verify Your Account**

After clicking on reset password, you will be directed to the Reset Password screen.

- Here, you will need to enter the "Username" you received in your Welcome Email from Thrivent Charitable and the "Primary Telephone Number" that you provided to Thrivent Charitable that you can receive a verification code on.
- You can select to receive a text-based ("Text Message") authentication code, or you can select to receive a phone "Call" with a verbal authentication code.
- 3 Once you select the method of receipt, click on the "Send Verification Code" button.
- 4 Once the Authentication screen loads, enter the "Authentication Code" you received via a phone call or text message.