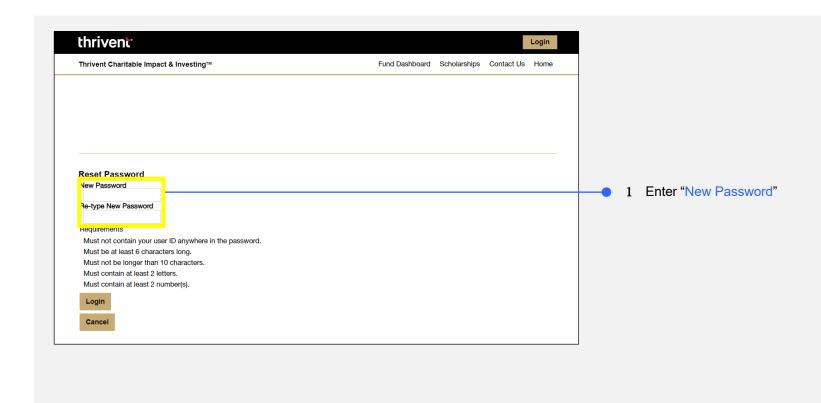

#### **Step 3: Enter Your New Password**

- Enter a new password in the "New Password" field and also in the Re-Type field.
  - When entering a new password for your account, please follow the below requirements:
  - · Passwords must not contain your user ID anywhere in the password
  - · Passwords must be at least 6 characters long
  - · Passwords cannot be longer than 10 characters
  - · Passwords must contact at least 2 letters
  - Passwords must contact at least 2 number(s)