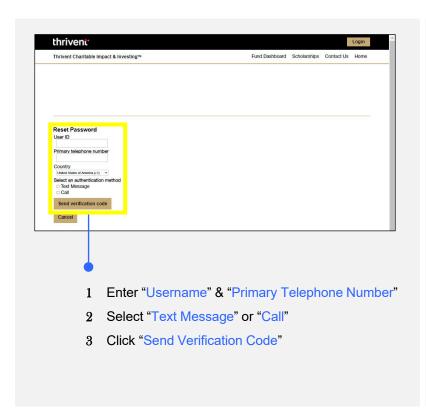

#### **Step 2: Verify Your Account**

After clicking on reset password, you will be directed to the Reset Password screen.

- Here, you will need to enter the "Username" you received in your Welcome Email from Thrivent Charitable and the "Primary Telephone Number" that you provided to Thrivent Charitable that you can receive a verification code on.
- You can select to receive a text-based ("Text Message") authentication code, or you can select to receive a phone "Call" with a verbal authentication code.
- 3 Once you select the method of receipt, click on the "Send Verification Code" button.
- 4 Once the Authentication screen loads, enter the "Authentication Code" you received via a phone call or text message.