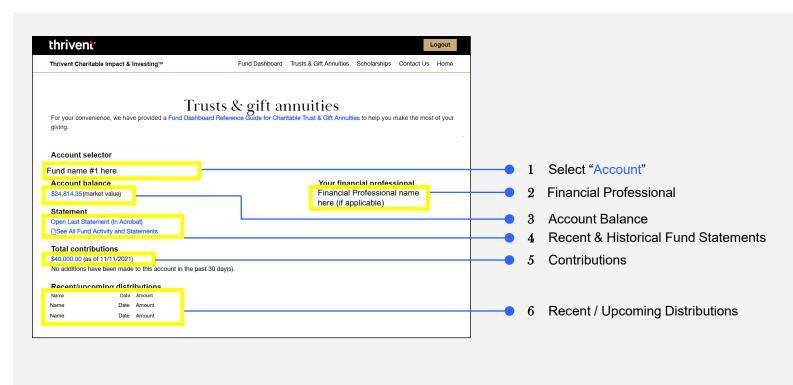

#### Step 4: Log In & Explore Your Fund Dashboard

Once your password has been submitted, and your account is confirmed, you will be able to use your new password to log in to your Fund Dashboard.

Once you are logged in, you can view your:

- Please note: If you have more than one trust/gift annuity, you can switch between them under the "Account" selector section
- 2 Your financial professional (If applicable)
- 3 Your account balance
- 4 Your recent and historical fund statements
- 5 Your contributions to your fund
- 6 Your recent and upcoming distributions