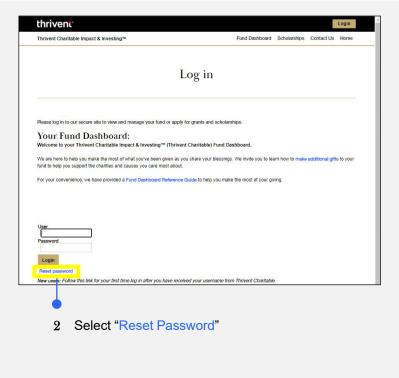

To log in for the first time, go to <a href="https://www.thriventcharitable.com/manage-fund/access-your-fund">https://www.thriventcharitable.com/manage-fund/access-your-fund</a>.

- Once you arrive at the Access Your Fund page, click "Log In".
- Once you arrive at the Log In screen, select "Reset Password".