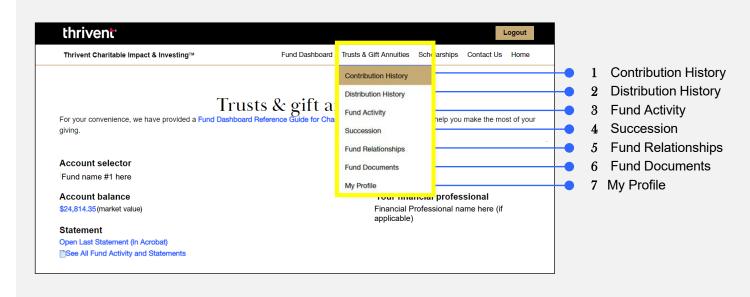

#### Step 4: Log In & Explore Your Fund Dashboard (Continued)

While logged in, you can also use the "Trusts & Gift Annuities" option in the top navigation bar to navigate to other helpful pages:

- 1 Contribution History
- 2 Distribution History
- 3 Fund Activity
- 4 Succession
- 5 Fund Relationships
- 6 Fund Documents
- 7 My Profile