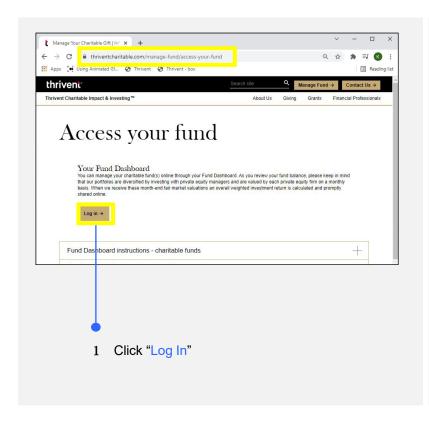

To log in for the first time, go to <a href="https://www.thriventcharitable.com/manage-fund/access-your-fund">https://www.thriventcharitable.com/manage-fund/access-your-fund</a>.

- Once you arrive at the Access Your Fund page, click "Log In".
- Once you arrive at the Log In screen, select "Reset Password".