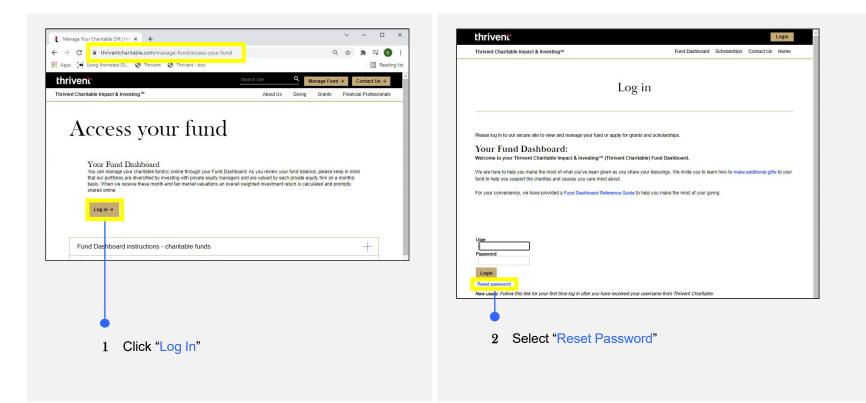

To log in for the first time, go to https://www.thriventcharitable.com/manage-fund/access-your-fund.

1 Once you arrive at the Access Your Fund page, click "Log In".

2

2 Once you arrive at the Log In screen, select "Reset Password".