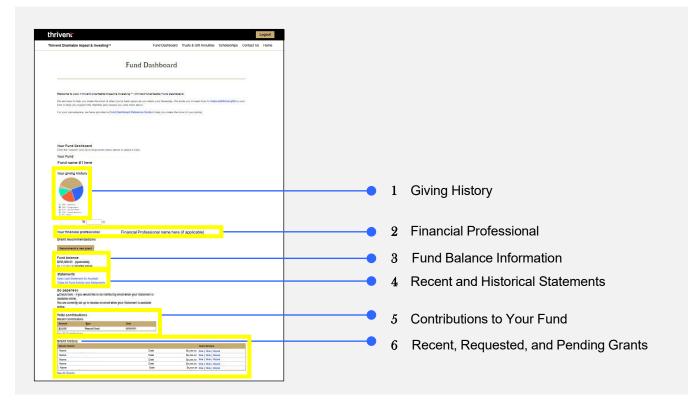

## Step 4: Log In & Explore Your Fund Dashboard

Now that you have established your new password, you can log in to your Fund Dashboard to start making grants and managing your account. Through your Fund Dashboard, you can view your:

- 1 Giving history
- 2 Financial professional (if applicable)
- 3 Fund Balance information
- 4 Recent and historical statements
- 5 Contributions to your fund
- 6 Recent, requested, and pending grants